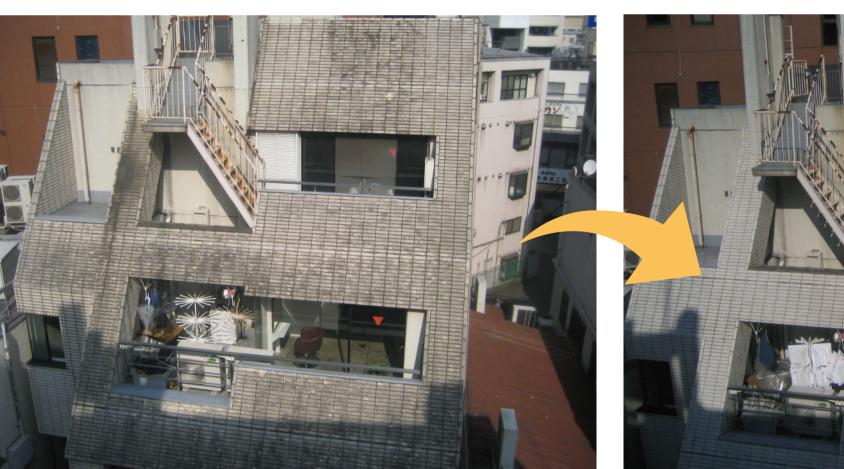

Nano-Maintenance is a unique professional cleaner, so it doesn't require the use of scrubbing with a brush using powerful mold prevention agents and bleach, but rather the cleaner permeates into walls, wood, and other materials to remove and eradicate mold and dirt from its roots.

## Dissolves stubborn mold by the roots

Removes only mold and dirt without scratching, discoloring, or damaging building materials and material!!

Nano-Maintenance is a unique professional cleaner, so it doesn't require the use of scrubbing with a brush using powerful mold prevention agents and bleach, but rather the cleaner permeates into walls, wood, and other materials to remove and eradicate mold and dirt from its roots.