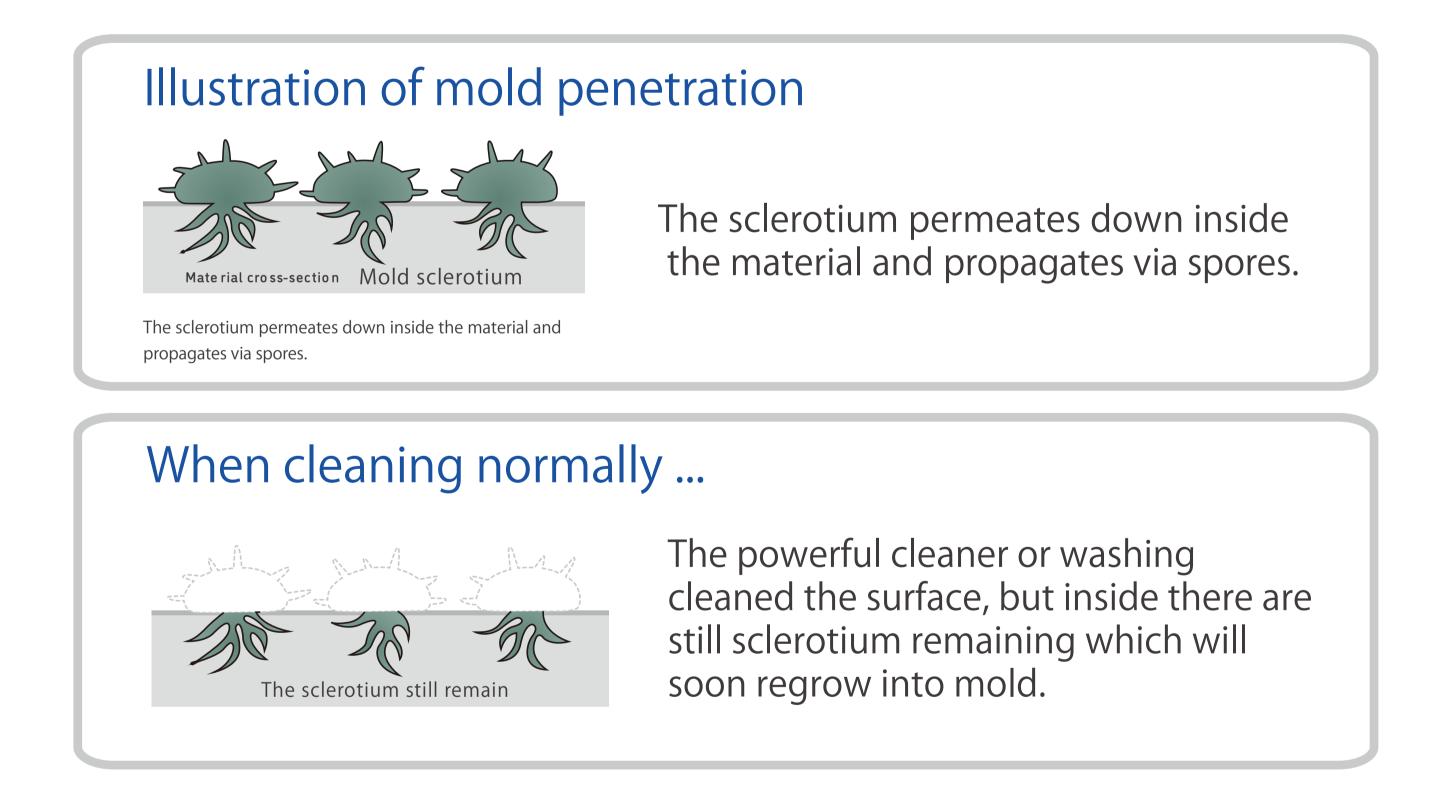

Nano-Maintenance is a unique professional cleaner, so it doesn't require the use of scrubbing with a brush using powerful mold prevention agents and bleach, but rather the cleaner permeates into walls, wood, and other materials to remove and eradicate mold and dirt from its roots.

## Dissolves stubborn mold by the roots

Removes only mold and dirt without scratching, discoloring, or damaging building materials and material!!

Nano-Maintenance is a unique professional cleaner, so it doesn't require the use of scrubbing with a brush using powerful mold prevention agents and bleach, but rather the cleaner permeates into walls, wood, and other materials to remove and eradicate mold and dirt from its roots.