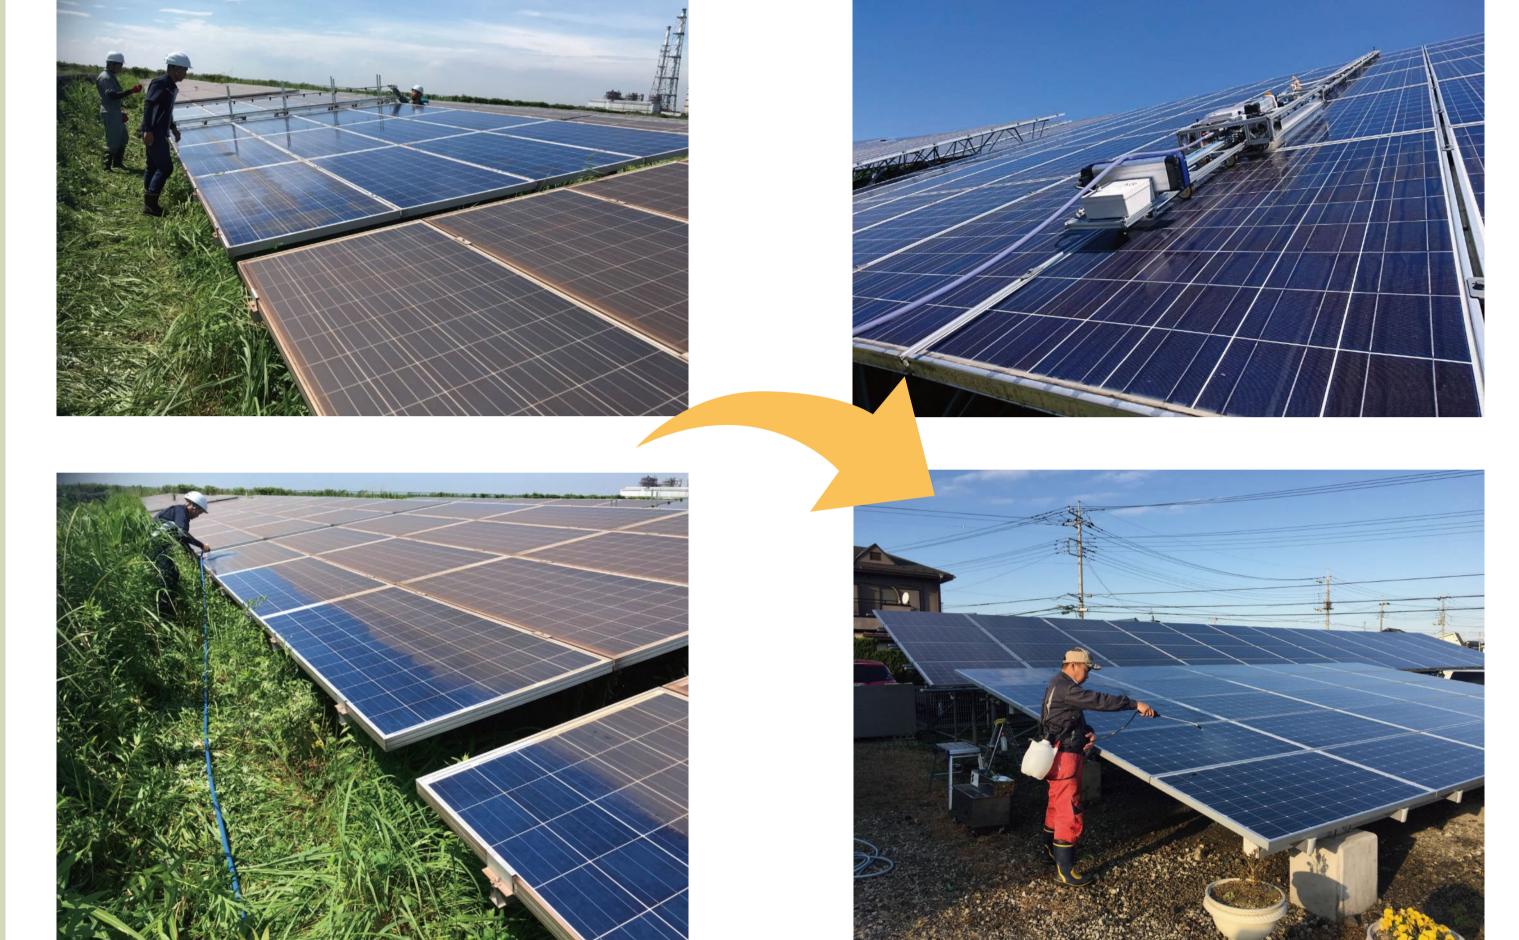

'Nano Maintenance SB method' is effective to make the solar panel generation efficiency better.

Silica molecules of a few nanometers adhere faithfully to the irregularities of the panel surface, allowing dust and dirt to run off together with rainwater due to the hydrophilic effect. In addition, regular maintenance is completed just by pouring water. This is proven in our nano maintenance forautomobiles. Since the glass coating by nano maintenance has low glossiness, the light incidence rate of scattered light and near-infrared rays is improved, which leads to the improvement of the total power generation amount.

A method of execution that seems like simply connecting tap water to the unit and rinsing with water

Nano-Maintenance is a completely new glass system shield. Using only natural minerals and water, it creates a highly pure glass system membrane with electrochemically reactive plating (international patent applied for) on the surface of the target material to shut out dirt and make attached dirt easy to remove.