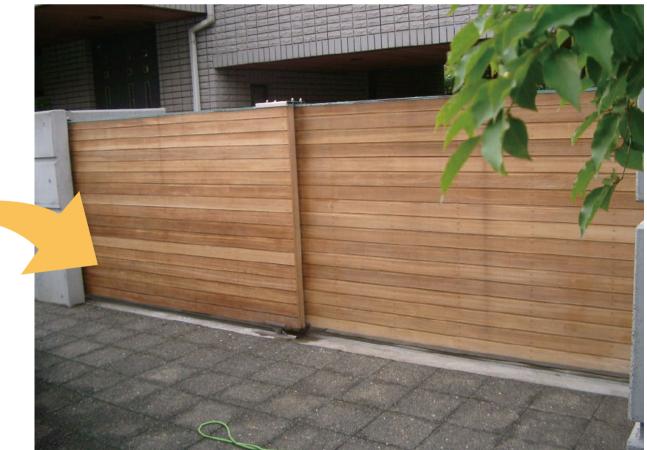

Nano-Maintenance is a unique professional cleaner, so it doesn't require the use of scrubbing with a brush using powerful mold prevention agents and bleach, but rather the cleaner permeates into walls, wood, and other materials to remove and eradicate mold and dirt from its roots.

## Dissolves stubborn mold by the roots

Removes only mold and dirt without scratching, discoloring, or damaging building materials and material!!

Nano-Maintenance is a unique professional cleaner, so it doesn't require the use of scrubbing with a brush using powerful mold prevention agents and bleach, but rather the cleaner permeates into walls, wood, and other materials to remove and eradicate mold and dirt from its roots.

A method of execution that seems like simply connecting tap water to the unit and rinsing with water

Nano-Maintenance is a completely new glass system shield. Using only natural minerals and water, it creates a highly pure glass system membrane with electrochemically reactive plating (international patent applied for) on the surface of the target material to shut out dirt and make attached dirt easy to remove.