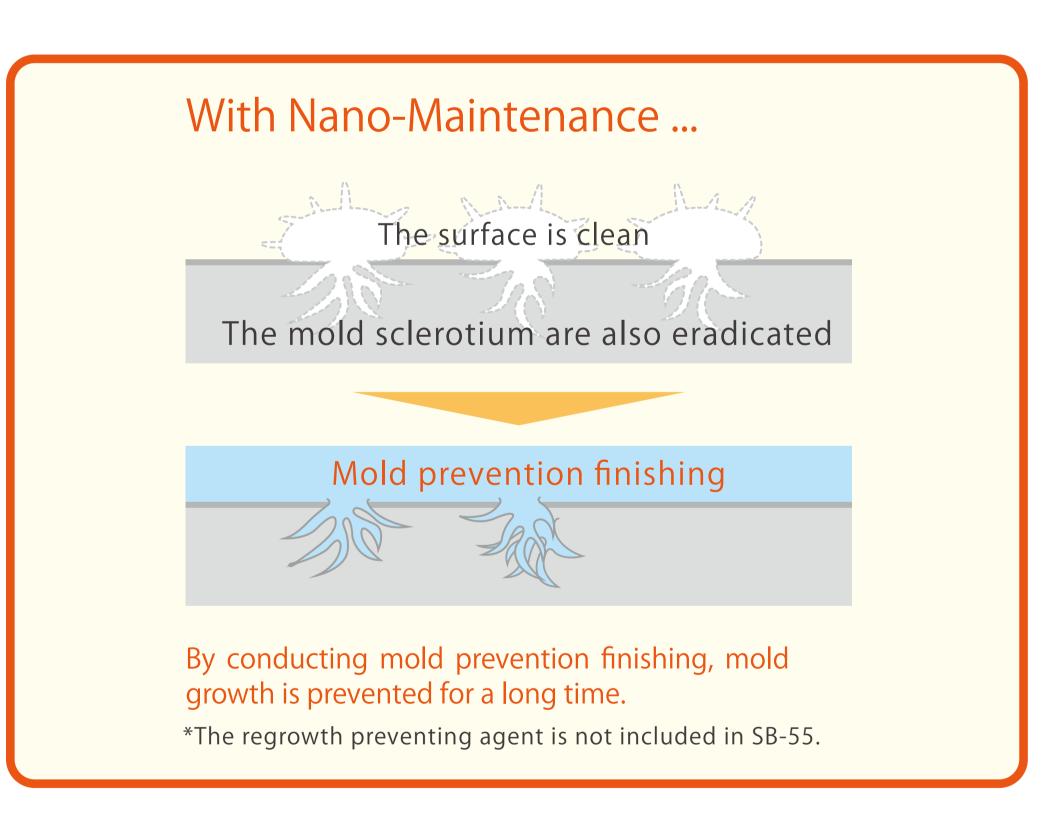

Nano-Maintenance is a unique professional cleaner, so it doesn't require the use of scrubbing with a brush using powerful mold prevention agents and bleach, but rather the cleaner permeates into walls, wood, and other materials to remove and eradicate mold and dirt from its roots.

## Dissolves stubborn mold by the roots

Removes only mold and dirt without scratching, discoloring, or damaging building materials and material!!

Nano-Maintenance is a unique professional cleaner, so it doesn't require the use of scrubbing with a brush using powerful mold prevention agents and bleach, but rather the cleaner permeates into walls, wood, and other materials to remove and eradicate mold and dirt from its roots.