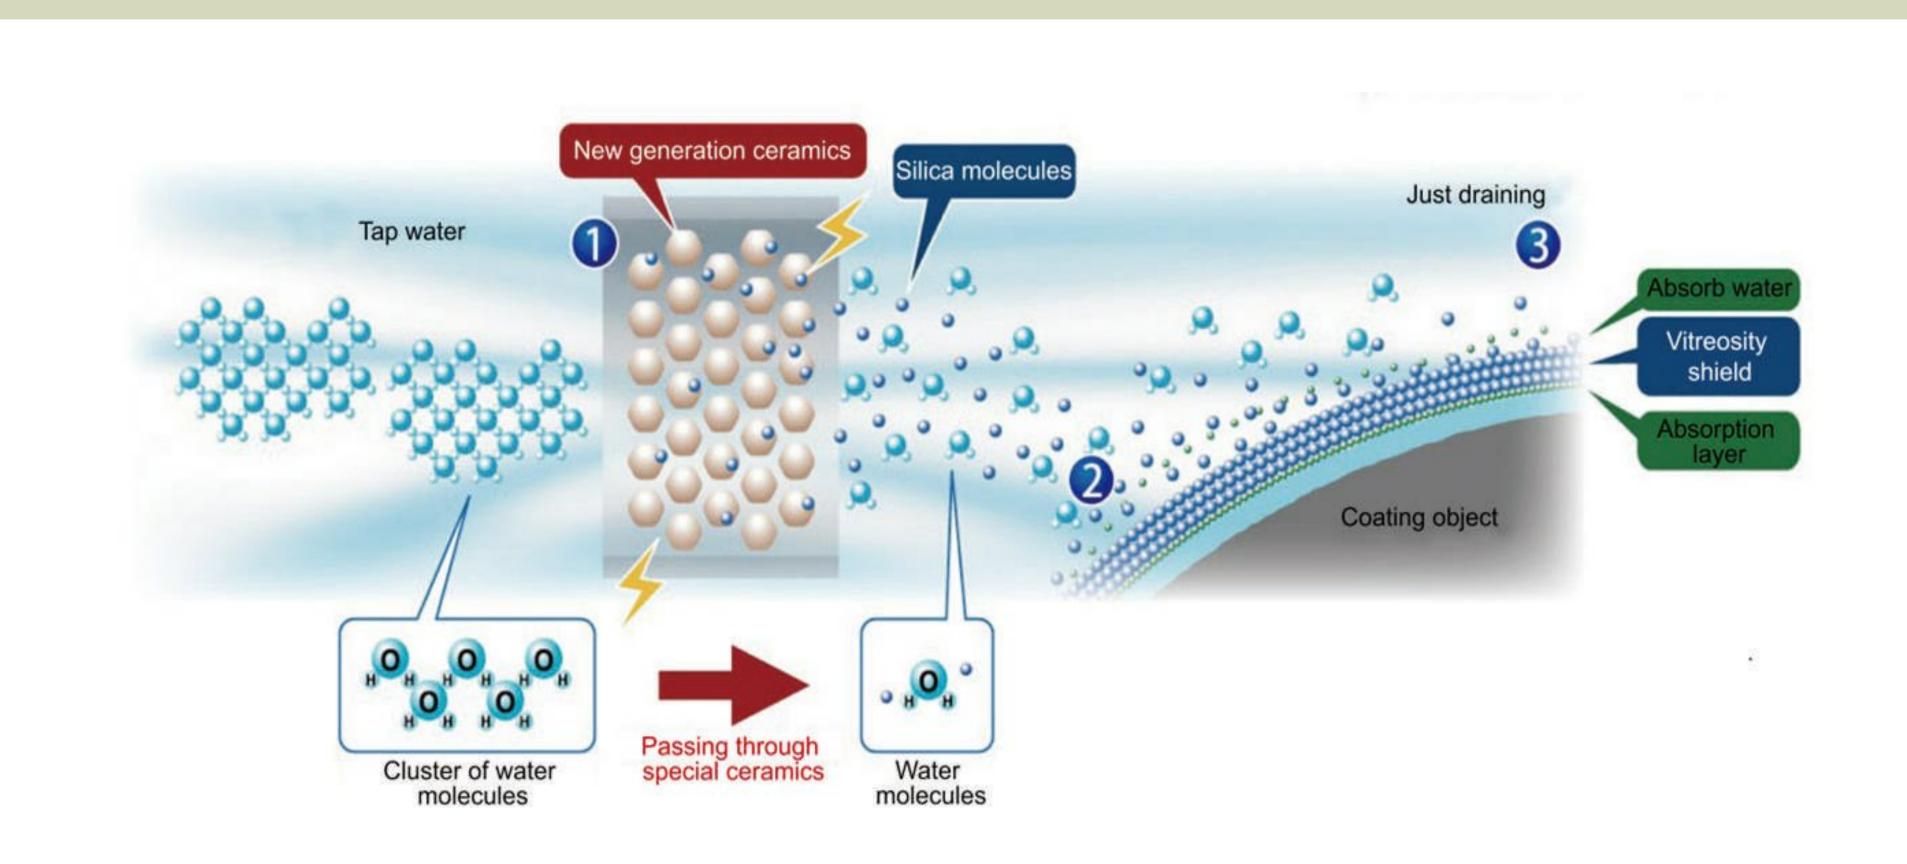

'Nano Maintenance SB method' is effective to make the solar panel generation efficiency better.

Silica molecules of a few nanometers adhere faithfully to the irregularities of the panel surface, allowing dust and dirt to run off together with rainwater due to the hydrophilic effect. In addition, regular maintenance is completed just by pouring water. This is proven in our nano maintenance forautomobiles. Since the glass coating by nano maintenance has low glossiness, the light incidence rate of scattered light and near-infrared rays is improved, which leads to the improvement of the total power generation amount.

A method of execution that seems like simply connecting tap water to the unit and rinsing with water

Nano-Maintenance is a completely new glass system shield. Using only natural minerals and water, it creates a highly pure glass system membrane with electrochemically reactive plating (international patent applied for) on the surface of the target material to shut out dirt and make attached dirt easy to remove.