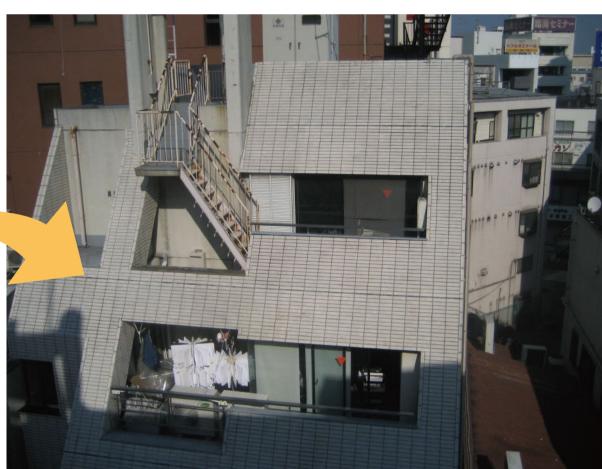

Nano-Maintenance is a unique professional cleaner, so it doesn't require the use of scrubbing with a brush using powerful mold prevention agents and bleach, but rather the cleaner permeates into walls, wood, and other materials to remove and eradicate mold and dirt from its roots.

## Dissolves stubborn mold by the roots

Removes only mold and dirt without scratching, discoloring, or damaging building materials and material!!

Nano-Maintenance is a unique professional cleaner, so it doesn't require the use of scrubbing with a brush using powerful mold prevention agents and bleach, but rather the cleaner permeates into walls, wood, and other materials to remove and eradicate mold and dirt from its roots.