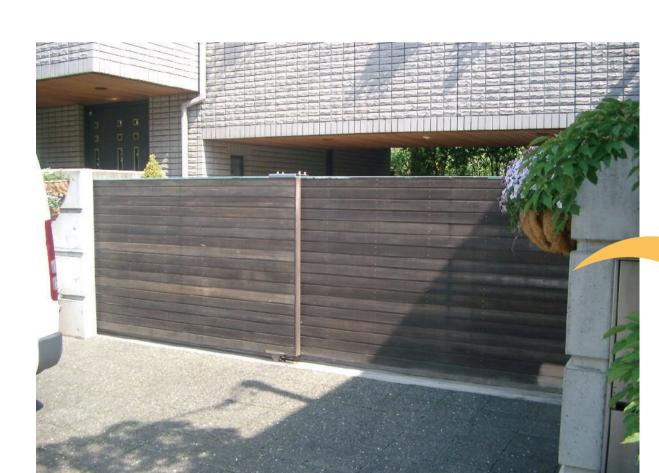

Nano-Maintenance is a unique professional cleaner, so it doesn't require the use of scrubbing with a brush using powerful mold prevention agents and bleach, but rather the cleaner permeates into walls, wood, and other materials to remove and eradicate mold and dirt from its roots.

## Dissolves stubborn mold by the roots

Removes only mold and dirt without scratching, discoloring, or damaging building materials and material!!

Nano-Maintenance is a unique professional cleaner, so it doesn't require the use of scrubbing with a brush using powerful mold prevention agents and bleach, but rather the cleaner permeates into walls, wood, and other materials to remove and eradicate mold and dirt from its roots.

A method of execution that seems like simply connecting tap water to the unit and rinsing with water

Nano-Maintenance is a completely new glass system shield. Using only natural minerals and water, it creates a highly pure glass system membrane with electrochemically reactive plating (international patent applied for) on the surface of the target material to shut out dirt and make attached dirt easy to remove.